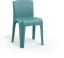

· Can be bolted to floor

OPTIONS -

· Chair dolly available for transport (stacks 10 chairs high)

SC400 Stacking Chair

|                | °        |  |
|----------------|----------|--|
| Width          | 20.5     |  |
| Depth          | 21       |  |
| Height         | 30       |  |
| Seat Width     | 18.5     |  |
| Seat Depth     | 17.5     |  |
| Seat Height    | 18.5     |  |
| Ship Weight    | 8.25 lbs |  |
| Weight Rating* | 1500 lbs |  |
|                |          |  |